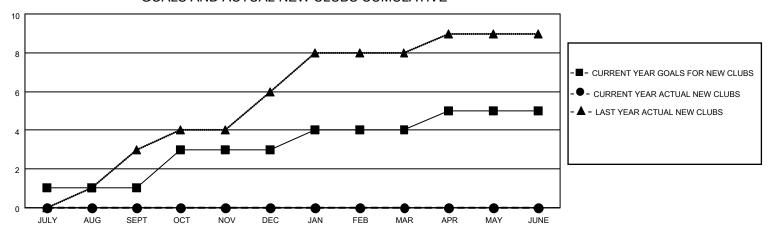

## GOALS AND ACTUAL NEW CLUBS CUMULATIVE

## MONTHLY MEMBERSHIP PROGRESS REPORT

LOCATION INDIA District 318 C Results as of: 7/31/2021

| Clubs         |               |             |               | Members               |                        |                         |                                                    |  |
|---------------|---------------|-------------|---------------|-----------------------|------------------------|-------------------------|----------------------------------------------------|--|
|               | RESULTS FOR   | R 2021-2022 |               | RESULTS FOR 2021-2022 |                        |                         |                                                    |  |
| QUARTER       | NEW CLUB GOAL | NEW CLUBS   | DROPPED CLUBS | QUARTER MEMB          | BER GROWTH NET<br>GOAL | MEMBER GROWTH<br>ACTUAL | DROPPED<br>MEMBERS ACTUAL<br>(including transfers) |  |
| JULY/AUG/SEPT | 1             | 0           | 0             | JULY/AUG/SEPT         | 25                     | 14                      | 22                                                 |  |
| OCT/NOV/DEC   | 2             | 0           | 0             | OCT/NOV/DEC           | 25                     | 0                       | 0                                                  |  |
| JAN/FEB/MAR   | 1             | 0           | 0             | JAN/FEB/MAR           | 25                     | 0                       | 0                                                  |  |
| APR/MAY/JUNE  | 1             | 0           | 0             | APR/MAY/JUNE          | 25                     | 0                       | 0                                                  |  |