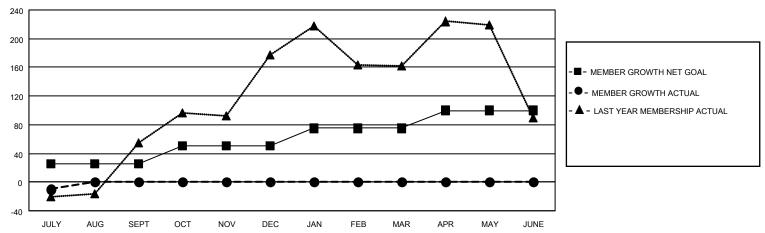

## GOALS AND ACTUAL MEMBERS CUMULATIVE

| DROPPED CLUBS: 0 |    | 7 CLUBS OF 126 ADDED 1 OR MORE<br>NEW MEMBERS | GENDER DISTRIBUTION       |                |       |
|------------------|----|-----------------------------------------------|---------------------------|----------------|-------|
|                  |    | NEW WEIGHE                                    | MALE                      | 3,683 (87.48%) |       |
|                  |    |                                               | FEMALE                    | 527 (12.52%)   |       |
| DROPPED MEMBERS  |    |                                               |                           | , ,            |       |
| DECEASED         | 0  | CLICK HERE FOR CUMULATIVE                     | TOTAL FAMILY UNIT MEMBERS |                | 1,011 |
| CLUB CANCELLED   | 0  | MEMBERSHIP DATA                               |                           |                | 507   |
| OTHER            | 22 |                                               | FAMILY MEMBER             | S PAYING HALF  | 537   |
| TOTAL            | 22 |                                               |                           |                |       |

## MONTHLY MEMBERSHIP PROGRESS REPORT

LOCATION INDIA District 318 C Results as of: 7/31/2021

| Clubs         |               |             |               | Members               |                        |                         |                                                    |  |
|---------------|---------------|-------------|---------------|-----------------------|------------------------|-------------------------|----------------------------------------------------|--|
|               | RESULTS FOR   | R 2021-2022 |               | RESULTS FOR 2021-2022 |                        |                         |                                                    |  |
| QUARTER       | NEW CLUB GOAL | NEW CLUBS   | DROPPED CLUBS | QUARTER MEMB          | BER GROWTH NET<br>GOAL | MEMBER GROWTH<br>ACTUAL | DROPPED<br>MEMBERS ACTUAL<br>(including transfers) |  |
| JULY/AUG/SEPT | 1             | 0           | 0             | JULY/AUG/SEPT         | 25                     | 14                      | 22                                                 |  |
| OCT/NOV/DEC   | 2             | 0           | 0             | OCT/NOV/DEC           | 25                     | 0                       | 0                                                  |  |
| JAN/FEB/MAR   | 1             | 0           | 0             | JAN/FEB/MAR           | 25                     | 0                       | 0                                                  |  |
| APR/MAY/JUNE  | 1             | 0           | 0             | APR/MAY/JUNE          | 25                     | 0                       | 0                                                  |  |